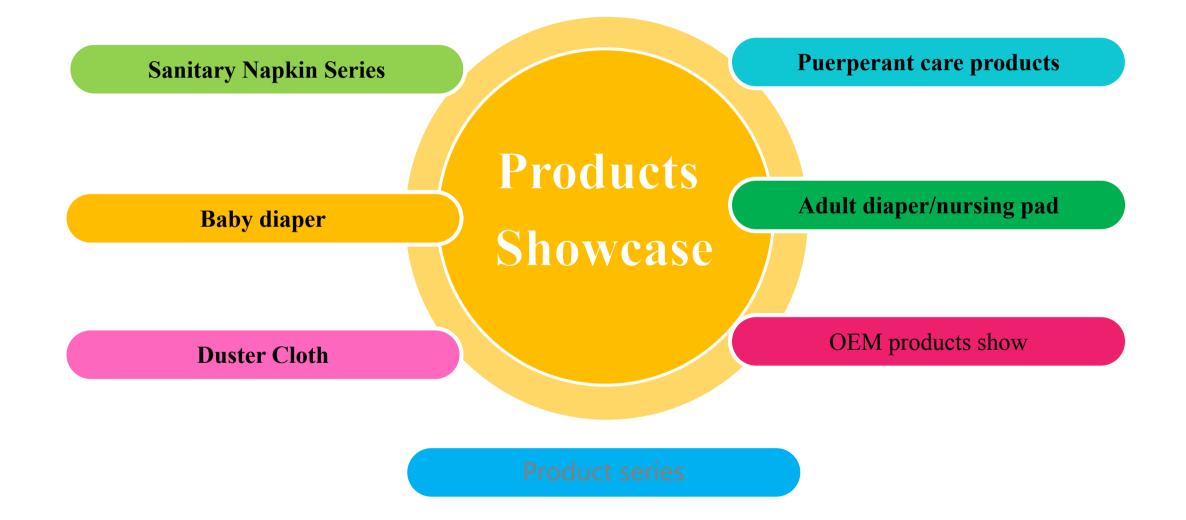

oducts will be of the highest quality.









#### Material Warehouse

## MATERIAL WAREHOUSE



#### Goods warehouse



#### Dust free Workshop



Jinruite GMP3 .3 million dust-free production workshop.







#### **Testing Instruments**

State-of-the-art testing instruments

Advanced testing instruments The company has more than 20 advanced test instruments

|                 | Bostik |
|-----------------|--------|
| Ultraviolet Ana | lyzer  |



#### Domestic sales network



#### **Global Market Distribution**

These products are exported to the United States, Russia, India, Malaysia, the United Arab Emirates, Japan, Brazil, South Africa, South Korea, the Philippines, Canada, Mexico, Australia and more than 35 other countries and regions.





**Product Show** 

**Product Series** 



#### Sanitary napkins









Baby diaper











Duster Cloth



#### Puerperant care products









Ushine Puerperant nursing pad— super absorbent

Ushine mutifuntional sanitary napkin

### Adult diaper and Nursing pad









#### OEM product show





#### For Dometic Market





#### **Exported Products Series**



Russica



Malaysia/Singapore



Korea



Australia



Myanmar



Mid-East



South Africa



Africa

#### **Exported Products Series**





#### **Baby Diaper for Exported**

















**Business Partners** 

#### Main cooperation partners

Partners of SAP



Partners of wood pulp

Partners of glue



# Challenge Opportunity Win-win Welcome to JinRuiTe



## Longyan Jinruite Household Products Co., LTD.

Hotline: 0597-2797866 Fax : 0597-2797866