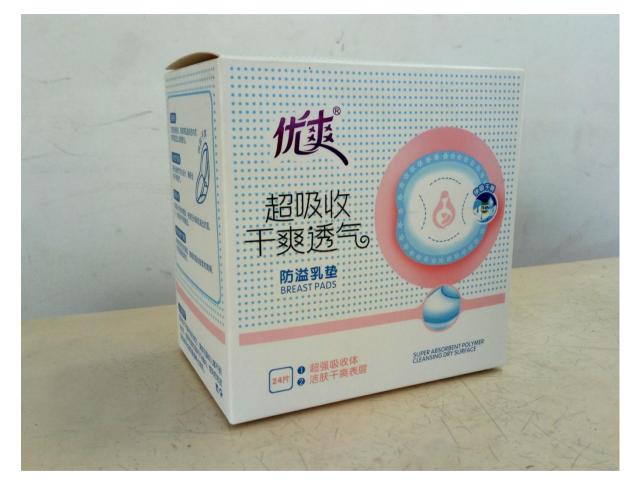

#### Puerperant care products

Ushine Puerperant nursing pad— super absorbent

Ushine mutifuntional sanitary napkin